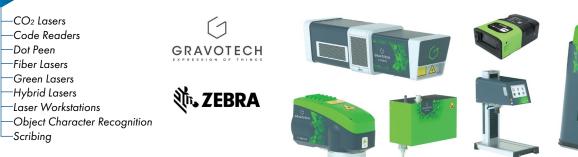

### Identification

Bar Coding Component Labeling Engraving Terminal Block Marking Wire Labeling Custom Labeling